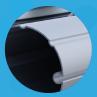

## Why Choose the SeceuroGlide Original?

It's Secure Anti-lift device and unique auto-locking system.

It's Safe Anti-drop mechanism, optical safe edge.

It's Strong 100 mm fluted axle, heavy-duty attachments and steel end plates.

It's Smooth Unique webbing reduces noise and enhances security.

It's Stylish

Make it your own with an extensive range of colours and finishes, providing attractive and effortless protection for your home.